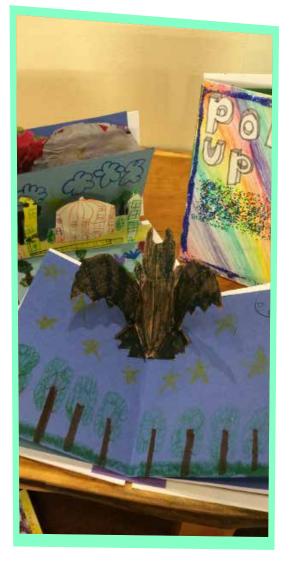

### Pop, Paper, Scissors!

Sculpture, metal design, printmaking, and more!

POP IT GOES! This camp is all about making it POP! Pop-up books, awesome art and science experiments, the creation of one-of-a-kind toys, and more! Participants will create a working erupting volcano or creature, a pop-up

book, and more! Time: 1pm until 4pm

Ages: 6-10 (Children will be divided into age appropriate classes)

Registration Code: EA-08

Cost: \$85 for members of Emerge, \$125 for non-members