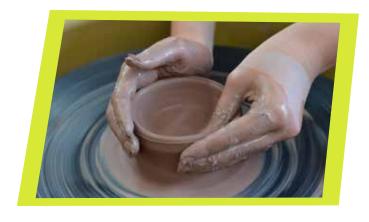

### EMERGING ARTIST CAMPS (AGES 6-10)

The Emerging Artist Program at Emerge Gallery & Art Center offers children ages 6 to 10 the opportunity to experience the world of art through fun, interactive programs including activities such as movie making, claymation, music videos, painting, potter's wheel, printmaking, photography, and much more! Please note: Children are separated into classes by age, when possible.

### ADVANCED YOUTH CAMPS (AGES 11 AND UP)

The Advanced Youth Program at Emerge is a great opportunity for "tweens" and teenagers to expand their knowledge and expertise in various areas of fine art. We pride ourselves on high-quality, hands-on activities not capable in most schools such as metal design, potter's wheel techniques, alternative photography, painting with advanced methods & materials, film editing, and more. Participants will be separated by age when necessary. Youth Camps are opportunities for youth to immerse themselves in the art area of their choice. Participants will work on in-depth art projects in the set area.