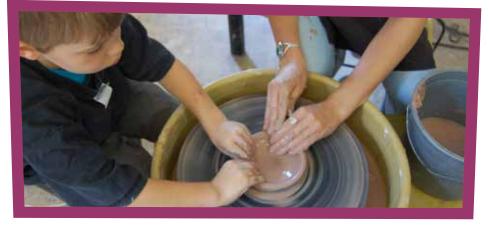

### ADVANCED YOUTH CAMPS (AGES 11 AND UP)

The Advanced Youth Program at Emerge is a great opportunity for "tweens" and teenagers to expand their knowledge and expertise in various areas of fine art. We pride ourselves on high-quality, hands-on activities not capable in most schools such as metal design, potter's wheel techniques, alternative photography, painting with advanced methods & materials, film editing, and more. Participants will be separated by age when necessary. Youth Camps are opportunities for youth to immerse themselves in the art area of their choice. Participants will work on in-depth art projects in the set area.