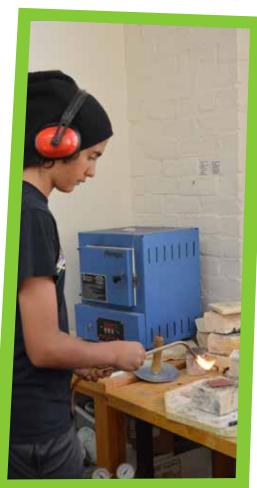

### ADVANCED YOUTH CAMPS (AGES 11 AND UP)

The Advanced Youth Program at Emerge is a great opportunity for "tweens" and teenagers to expand their knowledge and expertise in various areas of fine art. We pride ourselves on high-quality, hands-on activities not capable in most schools such as metal design, potter's wheel techniques, alternative photography, painting with advanced methods & materials, film editing, and more. Participants will be separated by age when necessary. Youth Camps are opportunities for youth to immerse themselves in the art area of their choice. Participants will work on in-depth art projects in the set area.

### **Metal Design and Enameling**

Five days of learning, creating, and making! Enameling is a centuries-old technique of fusing glass to metal. Campers will also learn the basics of metal design including sawing, forming, filing, texturing and more. The type of work that could be made include, but is not limited to, jewelry, key chains, and small sculptures.