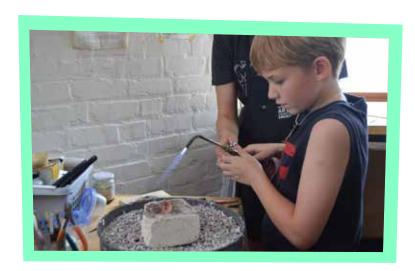

### **Metal Design and Enameling**

Five days of learning, creating, and making! Enameling is a centuries-old technique of fusing glass to metal. Campers will also learn the basics of metal design including sawing, forming, filing, texturing and more. The type of work that could be made include, but is not limited to, jewelry, key chains, and small sculptures.

### **Small Sculptures - Metal Design**

This camp is Metal Design 101 for those students interested in making small-scale metal sculptures. Participants will design and create one-of-a-kind sculptures using metal design techniques including soldering and cold connections.