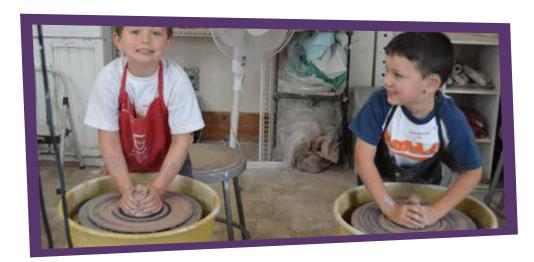

### ADVANCED YOUTH CAMPS (AGES 11 AND UP)

The Advanced Youth Program at Emerge is a great opportunity for "tweens" and teenagers to expand their knowledge and expertise in various areas of fine art. We pride ourselves on high-quality, hands-on activities not capable in most schools such as metal design, potter's wheel techniques, alternative photography, painting with advanced methods & materials, film editing, and more. Participants will be separated by age when necessary. Youth Camps are opportunities for youth to immerse themselves in the art area of their choice. Participants will work on in-depth art projects in the set area.